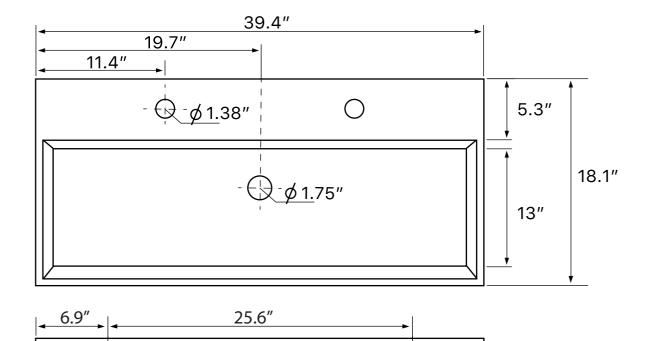

#### **Technical Information**

Bowl type: Single

Installation: Wall mounted

Vessel

Ф

Bowl dimensions: Length: 39"

Width: 12.8" Depth: 3.1"

Drain hole: 1.75"
Faucet hole: 1.38"
Hole configurations: 0, 2
Weight: 45 lbs