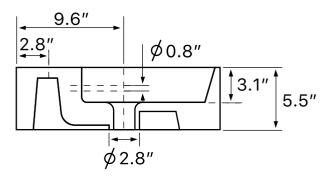

#### **Technical Information**

Bowl type: Single

Installation: Wall mounted

Vessel

Ф

Bowl dimensions: Length: 39"

Width: 12.8" Depth: 3.1"

Drain hole: 1.75"
Faucet hole: 1.38"
Hole configurations: 0, 2
Weight: 45 lbs