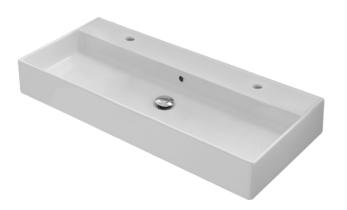

# **NAMEEK'S**

Wall Mounted/Vessel Bathroom Sink

#### **Technical Information**

Bowl type: Single

Installation: Wall mounted

Vessel

Ф

Bowl dimensions: Length: 39"

Width: 12.8" Depth: 3.1"

Drain hole: 1.75"
Faucet hole: 1.38"
Hole configurations: 0, 2
Weight: 45 lbs